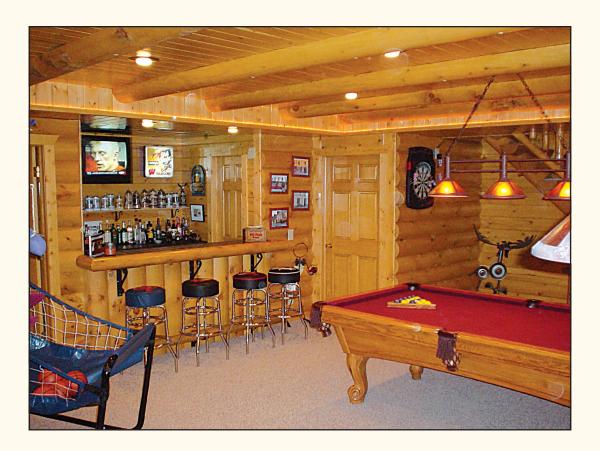

### **LOG THEME ROOMS:**

Let Meadow Valley assist you in designing a log theme room. Whether it's a basement, great room, bathroom, or bedroom, our expert designers can help incorporate log accessories into your space. No matter where you live, a log theme room can bring that Northwoods Atmosphere into your home, creating a warm, inviting, relaxing environment.

For more ideas and photos of Log Theme Rooms check out the photo gallery on our website: www.log-siding.com