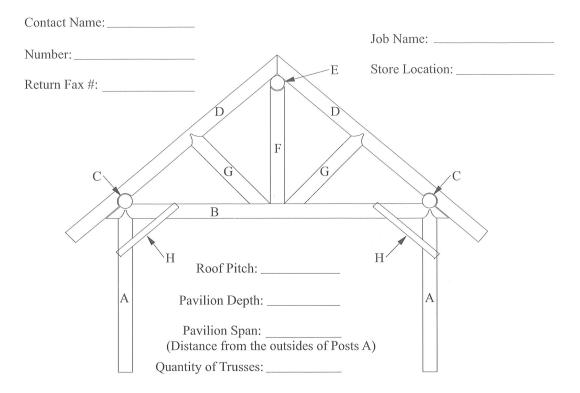

#### Meadow Valley Picnic Shelter

IMPORTANT NOTES: Trusses are not assembled. Site cutting/notching and assembly are necessary. Fasteners not included. Materials only, contractor needs to verify material list, log lengths, and check local codes. Log Supports for header are recommended every twelve feet. No logs available over 24'. Extended lead time necessary for 20' 22' and 24' long logs.

| Quantity | Length                                                                                       | Description                                                                                            |  |
|----------|----------------------------------------------------------------------------------------------|--------------------------------------------------------------------------------------------------------|--|
|          |                                                                                              | A. Truss Supports - 9" full round with King Notch on one end                                           |  |
|          |                                                                                              | B. Truss Header - 9" full round log                                                                    |  |
|          |                                                                                              | C. Eave Beam Logs - 9" full round logs - Saddle Notch cut - 12" tails and notched per spacing of post: |  |
|          |                                                                                              | D. Log Rafters - 9" full round logs - Saddle Notch cut - 24" tails                                     |  |
|          |                                                                                              | E. Ridge Beam Log - 9" full round log                                                                  |  |
|          | F. Ridge Support Log - 9" full round log with King Notch both end perpendicular give length: |                                                                                                        |  |
|          |                                                                                              | G. Webbing Logs - 9" full round logs with King Notch on one end                                        |  |
|          |                                                                                              | H. Bracing - 2 1/4"x4"x4' Hewned Trim Brace 3 per post                                                 |  |

| Quantity of Log Railing needed:          |   |
|------------------------------------------|---|
| 2 x 6 Tongue and Groove needed for roof? | , |

Email sheet to: info@log-siding.com.

Please call 800-657-4666 for additional information.