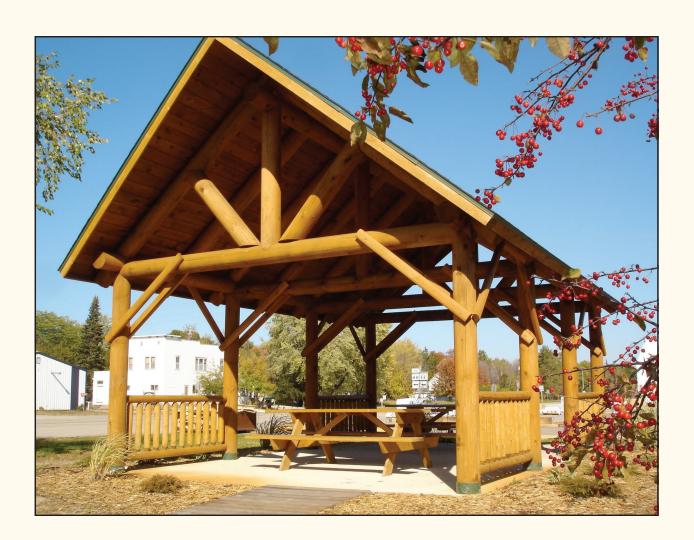

# FULL LOG PICNIC SHELTERS

#### **4 SIZES AVAILABLE:**

8 x 16, 12 x 16, 16 x 16, 16 x 20

Foundation not included.

Site Cutting and Assembly Required.

Construction Prints and Assembly Instructions Included.

**CONTACT US FOR PRICING** 

#### Meadow Valley Picnic Shelter

IMPORTANT NOTES: Trusses are not assembled. Site cutting/notching and assembly are necessary. Fasteners not included. Materials only, contractor needs to verify material list, log lengths, and check local codes. Log Supports for header are recommended every twelve feet. No logs available over 24'. Extended lead time necessary for 20' 22' and 24' long logs.

| Quantity | Length                                                                                       | Description                                                                                            |  |
|----------|----------------------------------------------------------------------------------------------|--------------------------------------------------------------------------------------------------------|--|
|          |                                                                                              | A. Truss Supports - 9" full round with King Notch on one end                                           |  |
|          |                                                                                              | B. Truss Header - 9" full round log                                                                    |  |
|          |                                                                                              | C. Eave Beam Logs - 9" full round logs - Saddle Notch cut - 12" tails and notched per spacing of post: |  |
|          |                                                                                              | D. Log Rafters - 9" full round logs - Saddle Notch cut - 24" tails                                     |  |
|          |                                                                                              | E. Ridge Beam Log - 9" full round log                                                                  |  |
|          | F. Ridge Support Log - 9" full round log with King Notch both end perpendicular give length: |                                                                                                        |  |
|          |                                                                                              | G. Webbing Logs - 9" full round logs with King Notch on one end                                        |  |
|          |                                                                                              | H. Bracing - 2 1/4"x4"x4' Hewned Trim Brace 3 per post                                                 |  |