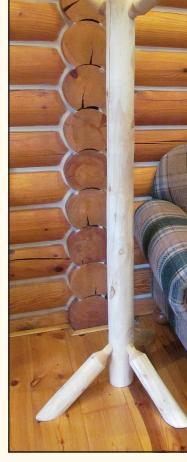

### **LOG COAT RACK**

Shipped Knocked Down Assembles in Minutes White Cedar Pre-drilled Holes for Assembly Length: 48"

| ITEM           | VENDOR PART NUMBER |
|----------------|--------------------|
| Log Bar Stool  | 0125000000         |
| Log Coat Rack  | 0130000004         |
| Log Coat Stand | 0130000006         |