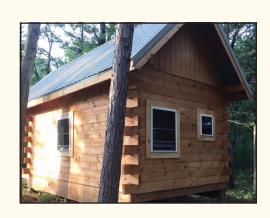

## DO-IT-YOURSELF CABIN KITS

3-1/2 x 9 T&G Timbers

#### **SIZES AVAILABLE:**

12 x 12 Cabin Kit, 12 x 20 Cabin Kit, 16 x 24 Cabin Kit (Dimensions are Cabin Size)

With the 6' Front Porch & Loft/Storage above the overall cabin footprints are 6' longer!

#### **KIT INCLUDES**

**Log Walls:** 3-1/2" x 9" White Pine tongue and groove timbers with beveled edges and Butt & Pass corners, also includes porch posts and tie beams with step-by-step installation instructions.

#### **FEATURES**

**Full Timber Construction** 

Designed with a Loft Above the Porch and Vaulted Ceiling Throughout

Complete your package with help from your local lumberyard

| DESCRIPTION           | VENDOR PART NUMBER |
|-----------------------|--------------------|
| 12 x 12 Log Cabin Kit | 0200001212         |
| 12 x 20 Log Cabin Kit | 0200001220         |
| 16 x 24 Log Cabin Kit | 0200001624         |