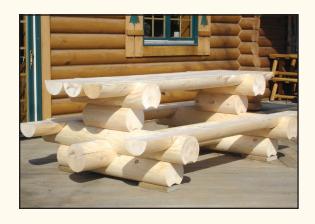

### **LOG PICNIC TABLES**

White Pine 9" Logs – Air Dried All Logs pre-notched ready for assembly. Fasteners and Assembly Guide Included.

| LENGTHS | VENDOR PART NUMBER |
|---------|--------------------|
| 6 Ft    | 010000006          |
| 8 Ft    | 010000008          |
| 10 Ft   | 010000010          |