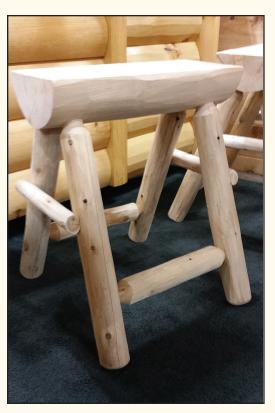

#### **LOG BAR STOOL**

Shipped Knocked Down Assembles in Minutes White Pine Seat White Cedar Legs Pre-drilled Holes for Assembly

Shipped Knocked Down
Assembles in Minutes
White Cedar
Pre-drilled Holes for Assembly
Length: 6'