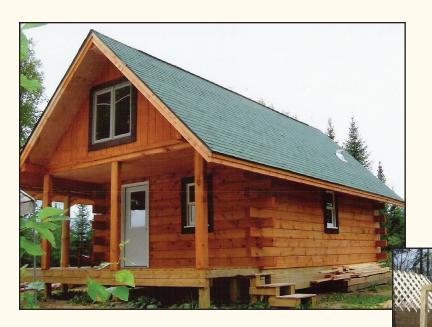

## DO-IT-YOURSELF CABIN KITS

3-1/2 x 9 T&G Timbers

#### **SIZES AVAILABLE:**

12 x 12 Cabin Kit, 12 x 20 Cabin Kit, 16 x 24 Cabin Kit (Dimensions are Cabin Size)

With the 6' Front Porch & Loft/Storage above the overall cabin footprints are 6' longer!

#### **KIT INCLUDES**

**Log Walls:** 3-1/2" x 9" White Pine tongue and groove timbers with beveled edges and Butt & Pass corners, also includes porch posts and tie beams with step-by-step installation instructions.

#### **FEATURES**

**Full Timber Construction** 

Designed with a Loft Above the Porch and Vaulted Ceiling Throughout

Complete your package with help from your local lumberyard

| DESCRIPTION           | VENDOR PART NUMBER |
|-----------------------|--------------------|
| 12 x 12 Log Cabin Kit | 0200001212         |
| 12 x 20 Log Cabin Kit | 0200001220         |
| 16 x 24 Log Cabin Kit | 0200001624         |