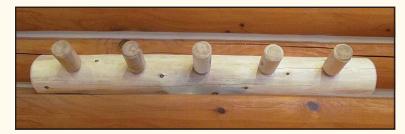

### **LOG COAT RACK**

Shipped Knocked Down Assembles in Minutes White Cedar Pre-drilled Holes for Assembly Length: 48"

| ITEM           | VENDOR PART NUMBER |
|----------------|--------------------|
| Log Bar Stool  | 0125000000         |
| Log Coat Rack  | 0130000004         |
| Log Coat Stand | 0130000006         |