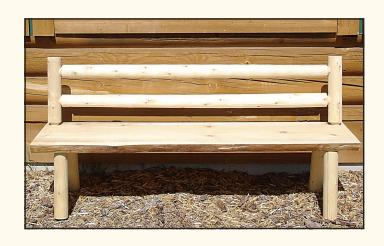

#### **LOG BENCHES WITH BACK**

Shipped Knocked Down Assembles in Minutes White Pine Seat White Cedar Legs and Back Pre-drilled Holes for Assembly

| LENGTHS | VENDOR PART NUMBER |
|---------|--------------------|
| 4 Ft    | 0110000004         |
| 6 Ft    | 0110000006         |
| 8 Ft    | 0110000008         |