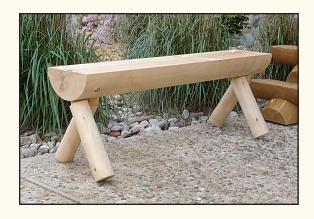

### **CAMPFIRE LOG BENCHES**

Shipped Knocked Down Assembles in Minutes White Pine Seat White Cedar Legs Pre-drilled Holes for Assembly

8 Ft

| LENGTHS | VENDOR PART NUMBER |
|---------|--------------------|
| 4 Ft    | 012000004          |
| 6 Ft    | 0120000006         |